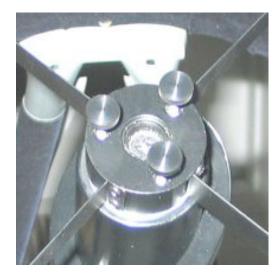

## Meade Lightbridge 8", 10", 12", and 16" primary and secondary collimation knobs

These replace factory screws so that collimation of both primary and secondary mirrors can take place without tools. We also offer stronger primary mirror support springs for the Lightbridge that will not sag like the factory springs.

Primary mirror collimation knobs, including locking knobs, for the Lightbridge 8", 10", and 12" are available for US\$29.95 per set. These models each require different primary knobs, so be sure to specify aperture in your order. (The Lightbridge 16" already has factory-installed primary mirror collimation knobs.) Secondary mirror collimation knobs that can be installed on the 8", 10", 12", or 16" Lightbridge are available for \$20.95 per set. Stronger primary mirror support springs for the Lightbridge 8", 10", and 12" are available for \$16.95 per set.