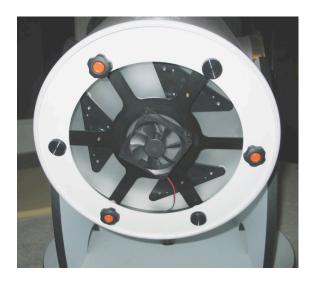

## Meade Lightbridge 8", 10", 12", and 16" primary and secondary collimation knobs

These replace factory screws so that collimation of both primary and secondary mirrors can take place without tools. We also offer stronger primary mirror support springs for the Lightbridge that will not sag like the factory springs.

Primary mirror collimation knobs, including locking knobs, for the Lightbridge 8", 10", and 12" are available for US\$29.95 per set. These models each require different primary knobs, so be sure to specify aperture in your order. (The Lightbridge 16" already has factory-installed primary mirror collimation knobs.) Secondary mirror collimation knobs that can be installed on the 8", 10", 12", or 16" Lightbridge are available for \$20.95 per set. Stronger primary mirror support springs for the Lightbridge 8", 10", and 12" are available for \$16.95 per set.